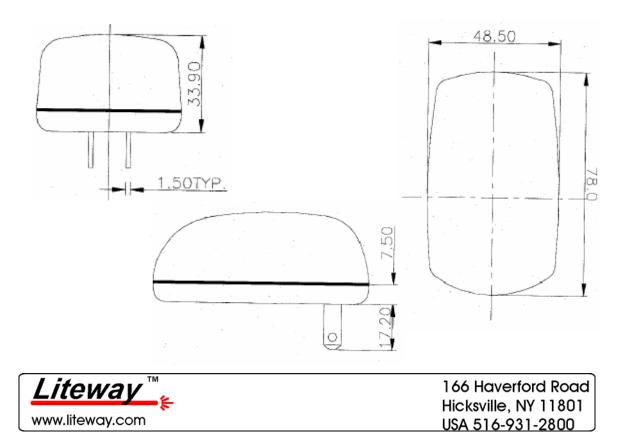

## **Technical Specifications**

DC Output Voltage DC Output Current AC Input: AC Input Connector Cord Length Indicator Lights Operating Temperature Physical Size 12 V +/- 5% at 500mA load 500 milliamperes US 115 VAC 50/60 Hz Wall Plug 6 feet None -35° to +75°C 3.07" (78.0) L x 1.91"(48.5) W x 1.33" (33.8)D