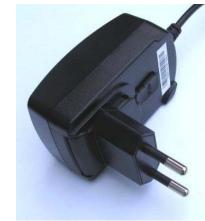

## For Powering all Liteway<sup>®</sup> Transmission Systems

The *Liteway*<sup>®</sup> PS-1208 is a stand-alone wall type plug-in power supply that may be used to power one to two fiber optic transmission units.

## **Technical Specifications**

DC Output Voltage DC Output Current AC Input: AC Input Connector Cord Length Indicator Lights Operating Temperature Physical Size 12 V +/- 5% at 800 mA load 800 milliamperes 100/240 VAC 50/60 Hz Wall Plug 6 feet None -35° to +75°C 3.07" (78.0) L x 1.91"(48.5) W x 1.33" (33.8)D