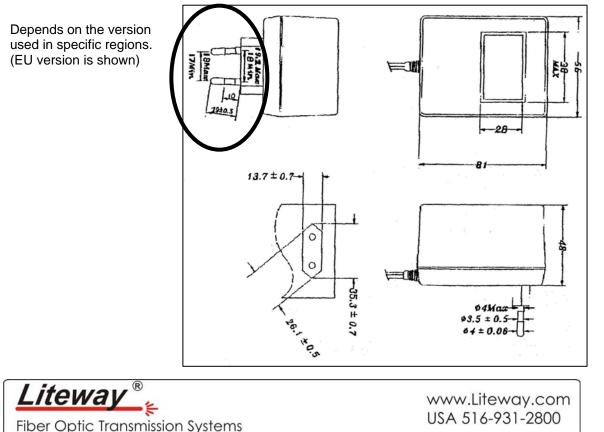

## **Technical Specifications**

DC Output Voltage DC Output Current AC Input: AC Input Connector Cord Length Indicator Lights Operating Temperature Physical Size 12 V +/- 5% at 800 mA load 800 milliamperes 100/240 VAC 50/60 Hz Wall Plug 6 feet None -35° to +75°C 3.07" (78.0) L x 1.91"(48.5) W x 1.33" (33.8)D

## **Ordering Information**

PS-1208XX

Where XX = Region code EU = European Union

Note: that all specifications are subject to change without prior notice.